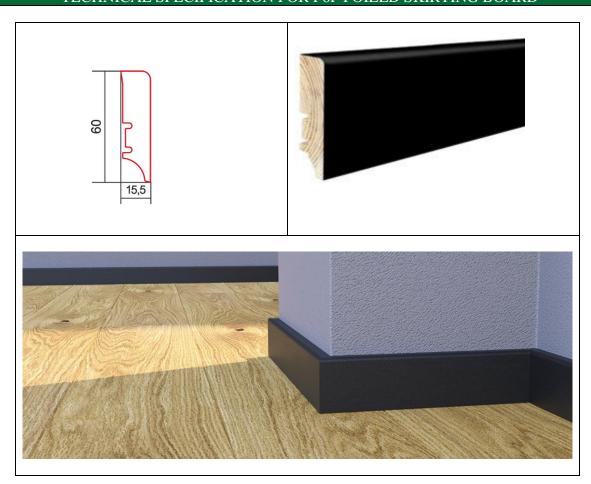

| THE DIMENSIONS OF AN INDIVIDUAL ELEMENT |                                                                                                                                                                                                                                                               |  |
|-----------------------------------------|---------------------------------------------------------------------------------------------------------------------------------------------------------------------------------------------------------------------------------------------------------------|--|
| Length:                                 | 2200mm  Due to the lack of impact of this parameter on the mounting:  Applicable tolerances are the following:  one skirting board in a package can can have a +/- 10mm length variation  two skirting boards in a package can have a +/-5mm length variation |  |
| Width:                                  | 15,5mm (+/-0.5mm)                                                                                                                                                                                                                                             |  |
| Height:                                 | 60mm (+/-0.5mm)                                                                                                                                                                                                                                               |  |

## APPLICATION

Wooden skirting boards from Barlinek they are made entirely of natural softwood, finger-joined, which guarantees them extraordinary durability. The decorative surface and the edges of the white foiled strips are covered in one piece along the length of the strip with white finish foil. Such a strip does not require additional protection or painting.