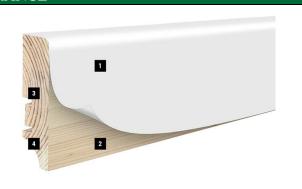

## Skirting board cross-section:

- 1. Finish white foil veneer.
- 2. Knot-free softwood core (pine).
- 3. Place for mounting clips.
- 4. Cable cutout..