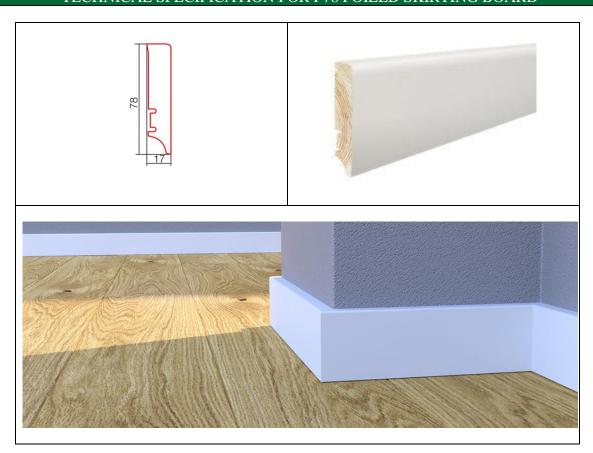

## TECHNICAL SPECIFICATION FOR P78 FOILED SKIRTING BOARD

| THE DIMENSIONS OF AN INDIVIDUAL ELEMENT |                                                                                                                                                                                                                                                                  |  |
|-----------------------------------------|------------------------------------------------------------------------------------------------------------------------------------------------------------------------------------------------------------------------------------------------------------------|--|
| Length:                                 | 2200mm  Due to the lack of impact of this parameter on the mounting: Applicable tolerances are the following:  • one skirting board in a package can can have a +/- 10mm length variation  • two skirting boards in a package can have a +/-5mm length variation |  |
| Width:                                  | 17mm (+/-0.5mm)                                                                                                                                                                                                                                                  |  |
| Height:                                 | 768mm (+/-0.5mm)                                                                                                                                                                                                                                                 |  |