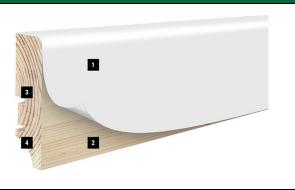

## **Skirting board cross-section:**

- 1. Finish white foil veneer.
- 2. Knot-free softwood core (pine).
- 3. Place for mounting clips.
- 4. Cable cutout.